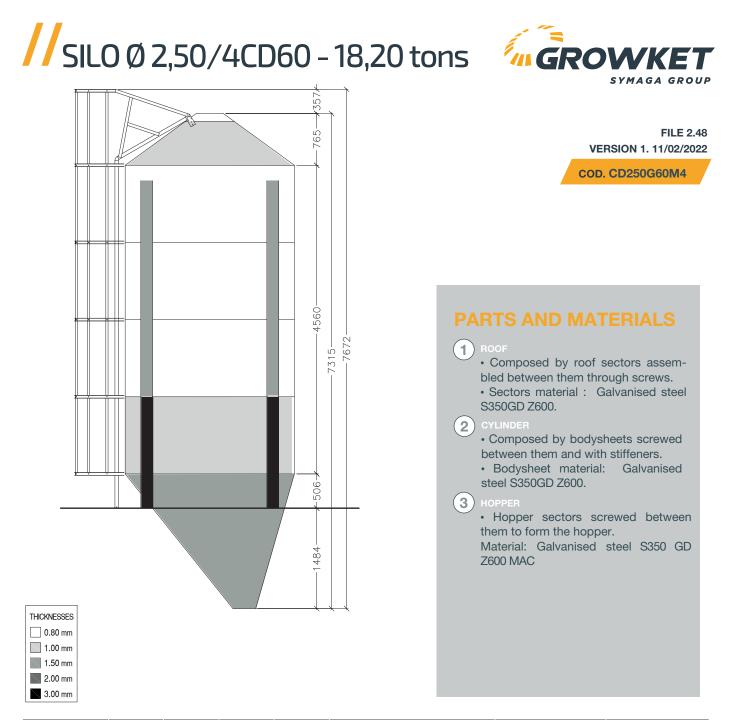

| Model         | Ø    |      | Nº Rings | Angle of | Nº legs |       |                   |       | Height to fill |      | Total height<br>with safety cage |      |
|---------------|------|------|----------|----------|---------|-------|-------------------|-------|----------------|------|----------------------------------|------|
|               | m    | feet |          | hopper   |         | m³    | feet <sup>3</sup> | tons* | m              | feet | m                                | feet |
| G01TA250G60M4 | 2,50 | 8    | 4        | 60       | 4       | 28,00 | 988,68            | 18,20 |                |      |                                  |      |

\*Capacity in tons is calculated at 0,65 tons/m3, for free flowing material.

Products not considered as free flowing materials not to be stored in these silos (soybean meal, cotton seed meal, hot feeds). Consult Growket technical department when is doubt about specific material.