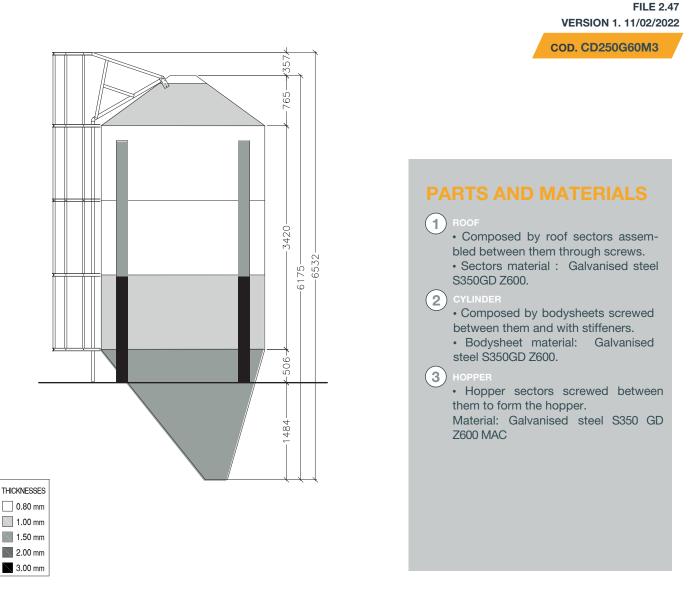

## SILO Ø 2,50/3CD60 - 14,40 tons

| Model         | Ø    |      | Nº Rings | Angle of | Nº legs |       |                   |       | Height to fill |      | Total height<br>with safety cage |      |
|---------------|------|------|----------|----------|---------|-------|-------------------|-------|----------------|------|----------------------------------|------|
|               | m    | feet |          | hopper   |         | m³    | feet <sup>3</sup> | tons* | m              | feet | m                                | feet |
| G01TA250G60M3 | 2,50 | 8    | 3        | 60       | 4       | 22,10 | 780,35            | 14,40 |                |      |                                  |      |

\*Capacity in tons is calculated at 0,65 tons/m3, for free flowing material.

Products not considered as free flowing materials not to be stored in these silos (soybean meal, cotton seed meal, hot feeds). Consult Growket technical department when is doubt about specific material.