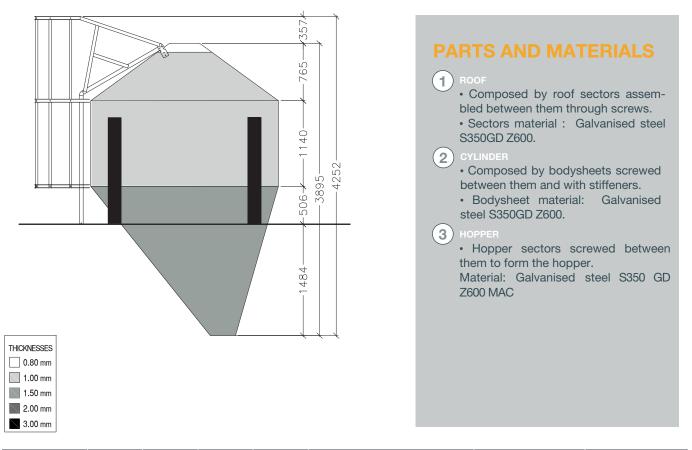

## SILO Ø 2,50/1CD60 - 6,80 tons

**FILE 2.45** VERSION 1. 11/02/2022 COD. CD250G60M1

| Model         | Ø    |      | Nº Rings | Angle of | Nº legs |       |                   |       | Height to fill |      | Total height<br>with safety cage |      |
|---------------|------|------|----------|----------|---------|-------|-------------------|-------|----------------|------|----------------------------------|------|
|               | m    | feet | 5        | hopper   | Ŭ       | m³    | feet <sup>3</sup> | tons* | m              | feet | m                                | feet |
| G01TA250G60M1 | 2,50 | 8    | 1        | 60       | 4       | 10,50 | 370,76            | 6,80  |                |      |                                  |      |